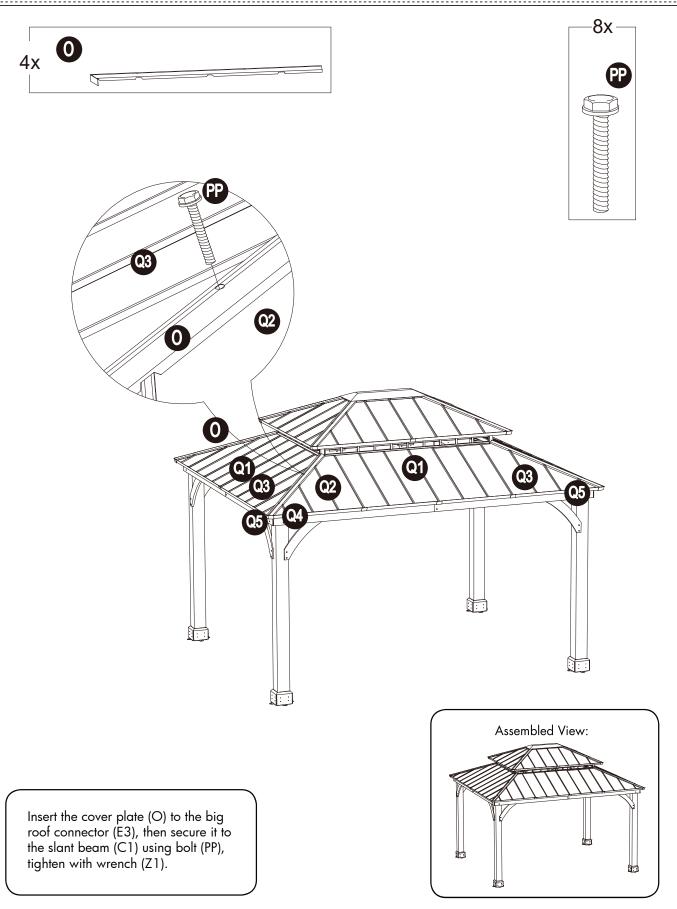

Connect the big roof frame long side (E1) to the big roof frame short side (E2) with big top connector (E3) using bolt (OO), tighten with wrench (Z1).

Connect the small connector for slant beam (B3) and the small connector for middle beam (B4) to the assembled big roof frame (E1/E2) using bolt (OO), tighten with wrench (Z1).