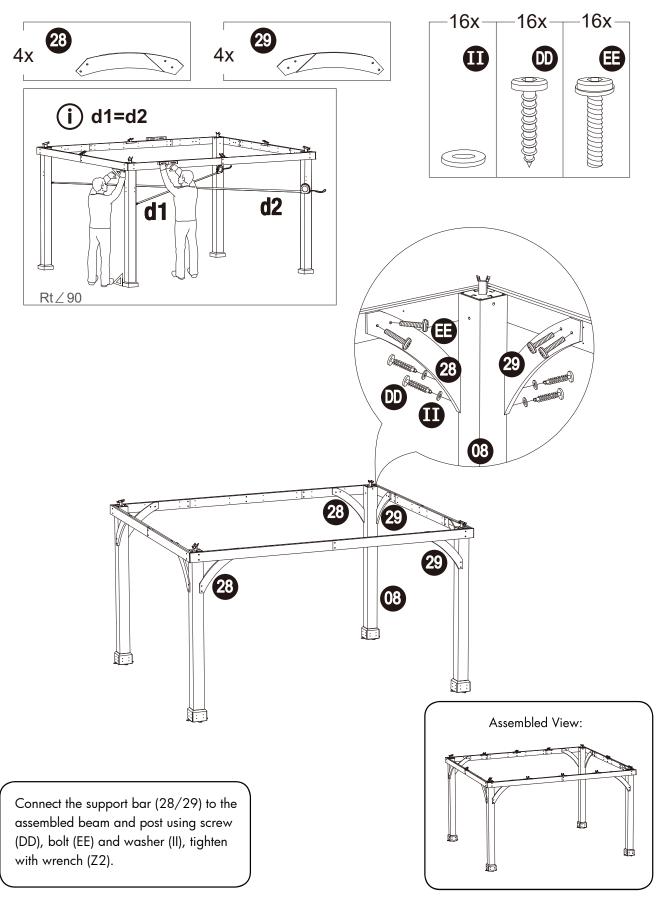

#### How many people needed for the installation work

Connect the assembled lateral long team (01/02) to the assmebled inner beam (05/07), assmebled lateral short team (03/04) to the assmebled inner beam (05/06) using screw (GG).