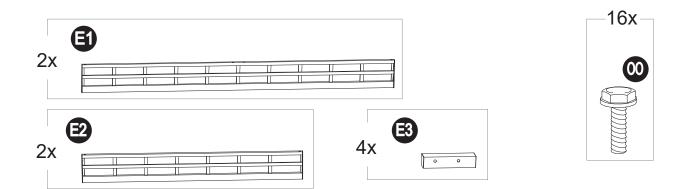

Connect the big roof frame long side (E1) to the big roof frame short side (E2) with big top connector (E3) using bolt (OO), tighten with wrench (Z1).

Connect the small connector for slant beam (B3) and the small connector for middle beam (B4) to the assembled big roof frame (E1/E2) using bolt (OO), tighten with wrench (Z1).