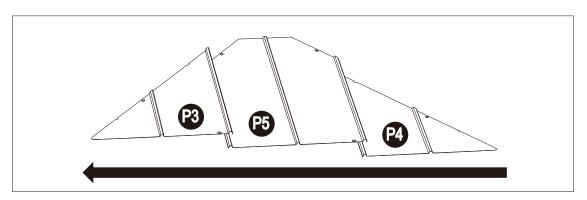

Place small roof panel (P1/P2/P3/P4/P5) in the order as shown.

Place the big roof panel (Q1/Q2/Q3/Q4/Q5) in the order as shown.