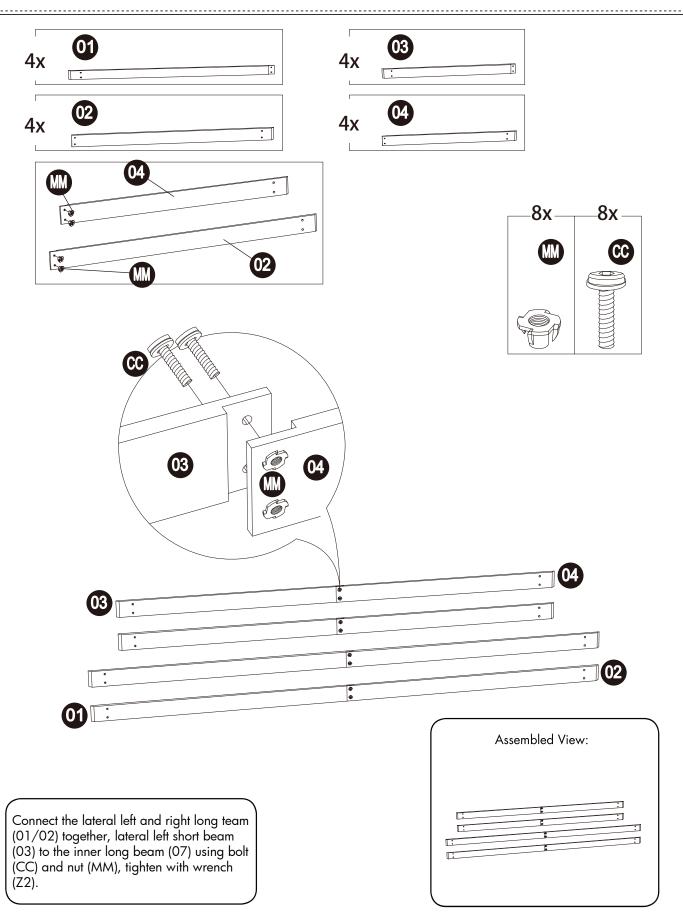

#### **PARTS LIST**

| Label | Part Number  | Description                           | Qty | Part Image |
|-------|--------------|---------------------------------------|-----|------------|
| 01    | P00040050602 | Lateral left<br>long beam             | 2   |            |
| 02    | P00040050702 | Lateral right<br>long beam            | 2   | :          |
| 03    | P00040050802 | Lateral left<br>short beam            | 2   |            |
| 04    | P00040050902 | Lateral right<br>short beam           | 2   | :          |
| 05    | P00040051002 | Inner long<br>beam                    | 4   |            |
| 06    | P00040051202 | Inner short beam<br>(Short side)      | 4   | <u> </u>   |
| 07    | P00040051102 | Inner short beam<br>(Long side)       | 4   | P: : : : : |
| 08    | P00020022702 | Post                                  | 4   |            |
| 09    | P00610008701 | Base cover                            | 16  | · · ·      |
| 28    | P00500032001 | Support bar 1                         | 4   |            |
| 29    | P00500032101 | Support bar 2                         | 4   |            |
| Α     | P000100414   | Base                                  | 4   |            |
| B1    | P000501539   | Big connector                         | 4   |            |
| B2    | P000501540   | Middle beam connector                 | 8   |            |
| В3    | P000501341   | Small<br>connector for<br>slant beam  | 4   | Por les    |
| B4    | P000500740   | Small<br>connector for<br>middle beam | 2   | 9990       |

#### How many people needed for the installation work

Connect the assembled lateral long team (01/02) to the assmebled inner beam (05/07), assmebled lateral short team (03/04) to the assmebled inner beam (05/06) using screw (GG).