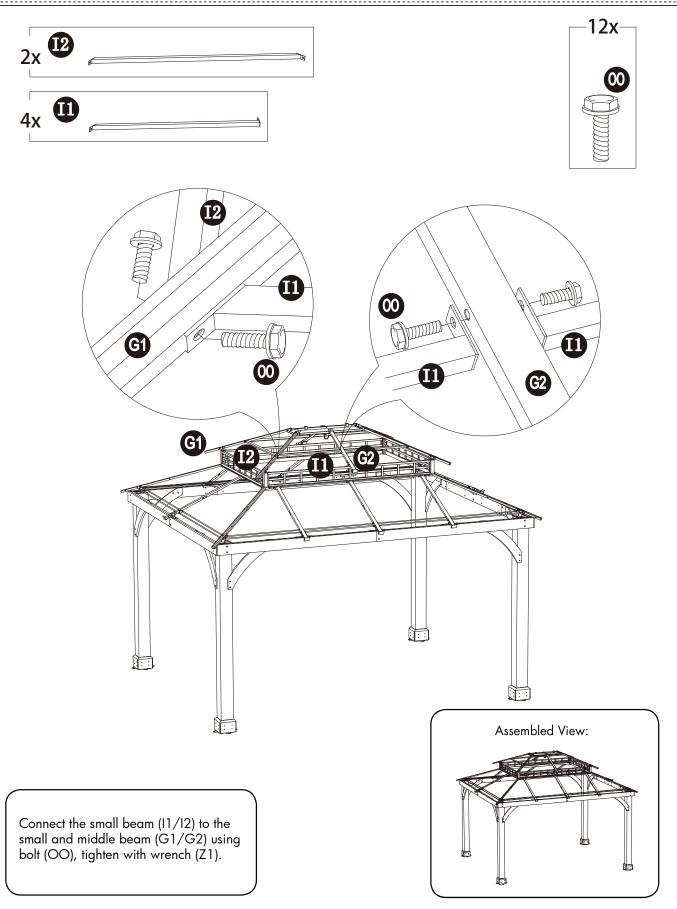

|    | 1          | Cl . I                                       |   |          |
|----|------------|----------------------------------------------|---|----------|
| C1 | P000601855 | Slant beam<br>for big roof                   | 4 |          |
| C2 | P000601737 | Middle beam<br>for big roof                  | 8 |          |
| D1 | P005700783 | Long netting<br>tube 1                       | 2 |          |
| D2 | P005700784 | Long netting<br>tube 2                       | 2 |          |
| D3 | P005700785 | Short netting<br>tube 1                      | 2 | <u>e</u> |
| D4 | P005700786 | Short netting tube 2                         | 2 |          |
| E1 | P000501419 | Big roof frame<br>long side                  | 2 |          |
| E2 | P000501538 | Big roof frame short side                    | 2 |          |
| E3 | P000501418 | Big top connector                            | 4 | 0 0      |
| F  | P000500607 | Small connector for small roof               | 1 |          |
| G1 | P000601005 | Slant beam<br>for small roof                 | 4 |          |
| G2 | P000601006 | Middle beam<br>for small roof                | 2 |          |
| Н  | P005800001 | Hook                                         | 1 |          |
| 11 | P000601007 | Small beam 1                                 | 4 |          |
| 12 | P000601100 | Small beam 2                                 | 2 |          |
| J1 | P000601856 | Long beam                                    | 4 |          |
| J2 | P000601858 | Side beam                                    | 4 | 0        |
| J3 | P000601857 | Short beam                                   | 4 |          |
| K1 | P000601734 | Small Roof<br>Panel Flashing<br>(Long Side)1 | 2 |          |

| 11 | H050080007 | Flat washer<br>M8  | 16  | 1  |  |
|----|------------|--------------------|-----|----|--|
| JJ | H040050026 | Nut M10            | 8   | 1  |  |
| KK | H070010003 | Stake<br>Ф8*180    | 16  | 0  |  |
| LL | H040090005 | T-Nut M8*20        | 16  | 1  |  |
| ММ | H040090004 | T-Nut M8*8         | 24  | 2  |  |
| NN | H090990002 | M3 Drill           | 2   | 0  |  |
| 00 | H100010047 | Bolt M6*20         | 262 | 13 |  |
| PP | H100010046 | Bolt M6*40         | 16  | 1  |  |
| QQ | H100010073 | Bolt M6*60         | 20  | 1  |  |
| RR | H050030001 | Flat washer<br>M6  | 20  | 1  |  |
| SS | H040010004 | Nut M6             | 20  | 1  |  |
| TT | P005100264 | Plastic ring       | 52  | 3  |  |
| Z1 | H090010017 | Wrench M6          | 2   | 0  |  |
| Z2 | H090030005 | Allen<br>Wrench M8 | 1   | 0  |  |
| Z4 | H090010015 | Wrench M10         | 2   | 0  |  |