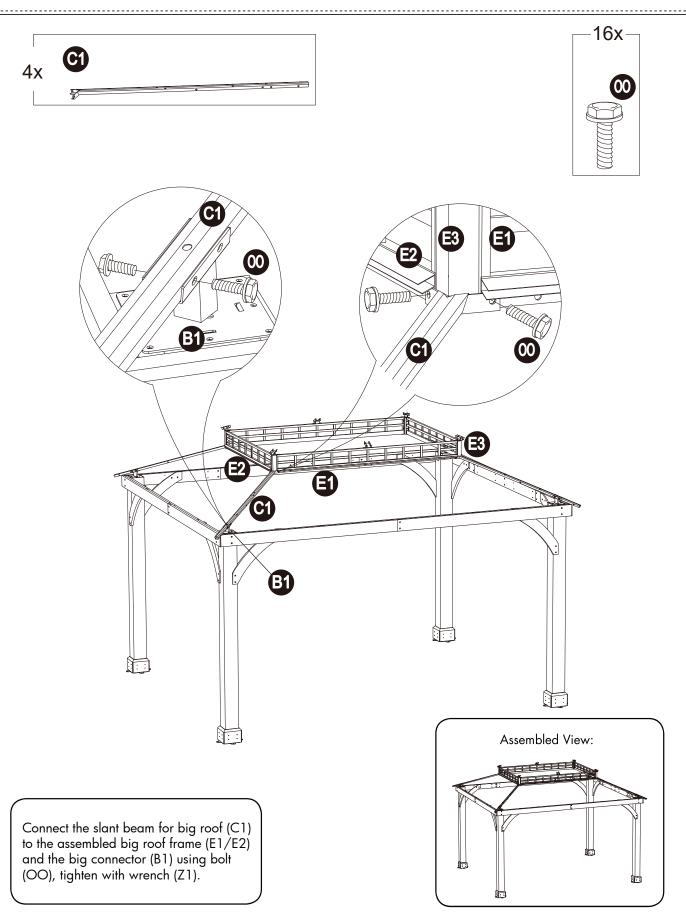

Connect the big roof frame long side (E1) to the big roof frame short side (E2) with big top connector (E3) using bolt (OO), tighten with wrench (Z1).

Connect the small connector for slant beam (B3) and the small connector for middle beam (B4) to the assembled big roof frame (E1/E2) using bolt (OO), tighten with wrench (Z1).