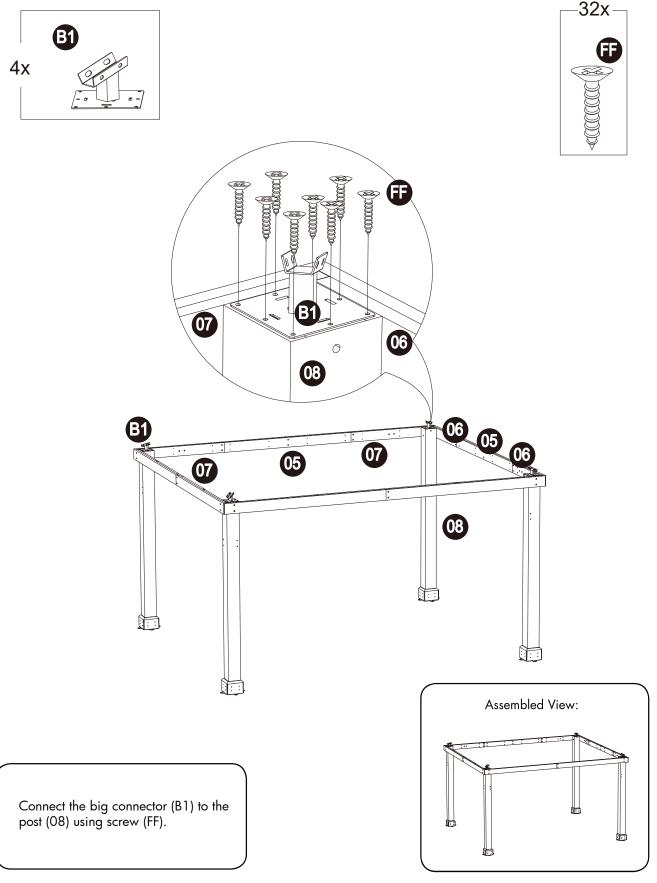

Connect the big roof frame long side (E1) to the big roof frame short side (E2) with big top connector (E3) using bolt (OO), tighten with wrench (Z1).

Connect the small connector for slant beam (B3) and the small connector for middle beam (B4) to the assembled big roof frame (E1/E2) using bolt (OO), tighten with wrench (Z1).