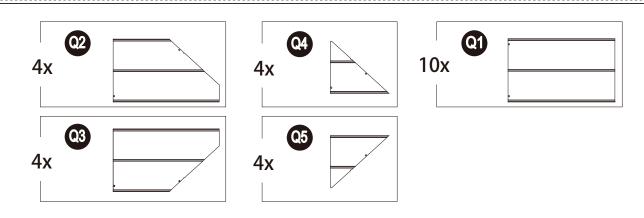

| Q2 | P000700764 | Big roof middle panel 1 | 4 |  |
|----|------------|-------------------------|---|--|
| Q3 | P000700483 | Big roof middle panel 2 | 4 |  |
| Q4 | P000700924 | Big roof small panel 1  | 4 |  |
| Q5 | P000700925 | Big roof small panel 2  | 4 |  |
| R  | P001200038 | Mosquito<br>netting     | 1 |  |