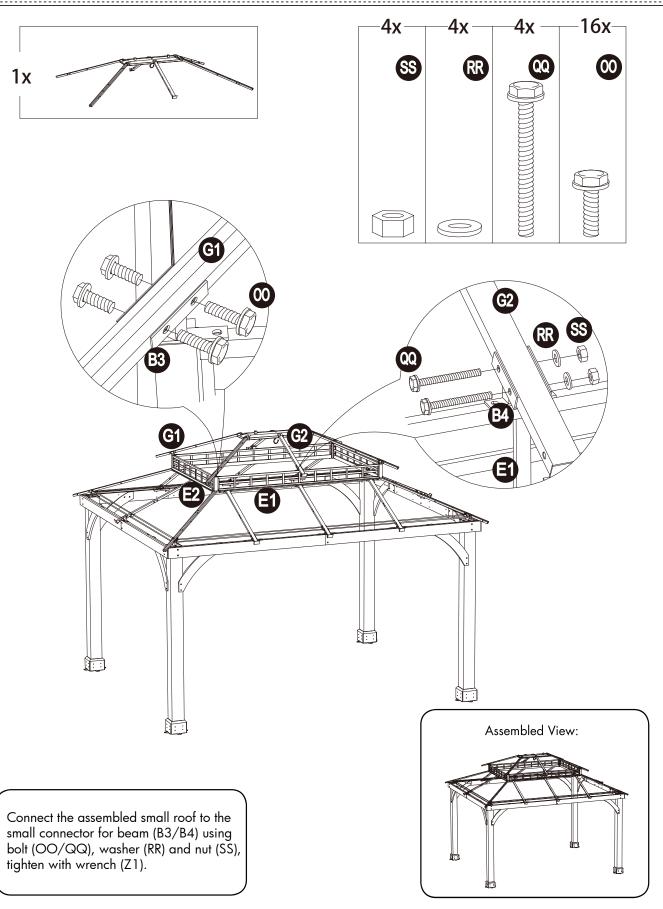

#### **PARTS LIST**

| Label | Part Number  | Description                           | Qty | Part Image |
|-------|--------------|---------------------------------------|-----|------------|
| 01    | P00040050602 | Lateral left<br>long beam             | 2   |            |
| 02    | P00040050702 | Lateral right<br>long beam            | 2   | :          |
| 03    | P00040050802 | Lateral left<br>short beam            | 2   |            |
| 04    | P00040050902 | Lateral right<br>short beam           | 2   | :          |
| 05    | P00040051002 | Inner long<br>beam                    | 4   |            |
| 06    | P00040051202 | Inner short beam<br>(Short side)      | 4   | <u> </u>   |
| 07    | P00040051102 | Inner short beam<br>(Long side)       | 4   | P: : : : : |
| 08    | P00020022702 | Post                                  | 4   |            |
| 09    | P00610008701 | Base cover                            | 16  | · · ·      |
| 28    | P00500032001 | Support bar 1                         | 4   |            |
| 29    | P00500032101 | Support bar 2                         | 4   |            |
| Α     | P000100414   | Base                                  | 4   |            |
| B1    | P000501539   | Big connector                         | 4   |            |
| B2    | P000501540   | Middle beam connector                 | 8   |            |
| В3    | P000501341   | Small<br>connector for<br>slant beam  | 4   | Por les    |
| B4    | P000500740   | Small<br>connector for<br>middle beam | 2   | 9990       |

| 11 | H050080007 | Flat washer<br>M8  | 16  | 1  |  |
|----|------------|--------------------|-----|----|--|
| JJ | H040050026 | Nut M10            | 8   | 1  |  |
| KK | H070010003 | Stake<br>Ф8*180    | 16  | 0  |  |
| LL | H040090005 | T-Nut M8*20        | 16  | 1  |  |
| ММ | H040090004 | T-Nut M8*8         | 24  | 2  |  |
| NN | H090990002 | M3 Drill           | 2   | 0  |  |
| 00 | H100010047 | Bolt M6*20         | 262 | 13 |  |
| PP | H100010046 | Bolt M6*40         | 16  | 1  |  |
| QQ | H100010073 | Bolt M6*60         | 20  | 1  |  |
| RR | H050030001 | Flat washer<br>M6  | 20  | 1  |  |
| SS | H040010004 | Nut M6             | 20  | 1  |  |
| TT | P005100264 | Plastic ring       | 52  | 3  |  |
| Z1 | H090010017 | Wrench M6          | 2   | 0  |  |
| Z2 | H090030005 | Allen<br>Wrench M8 | 1   | 0  |  |
| Z4 | H090010015 | Wrench M10         | 2   | 0  |  |