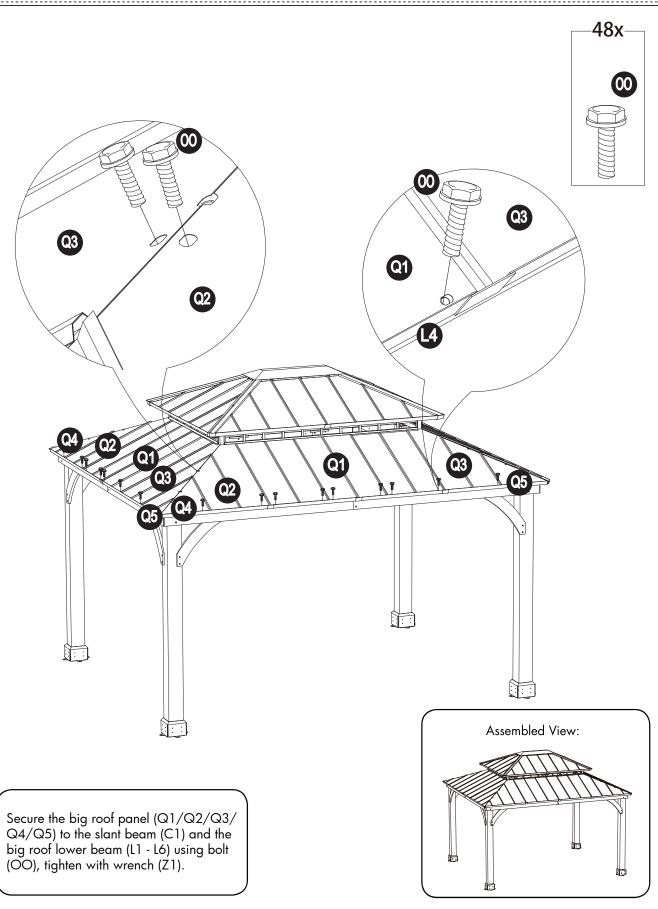

Connect the big roof frame long side (E1) to the big roof frame short side (E2) with big top connector (E3) using bolt (OO), tighten with wrench (Z1).

Connect the small connector for slant beam (B3) and the small connector for middle beam (B4) to the assembled big roof frame (E1/E2) using bolt (OO), tighten with wrench (Z1).