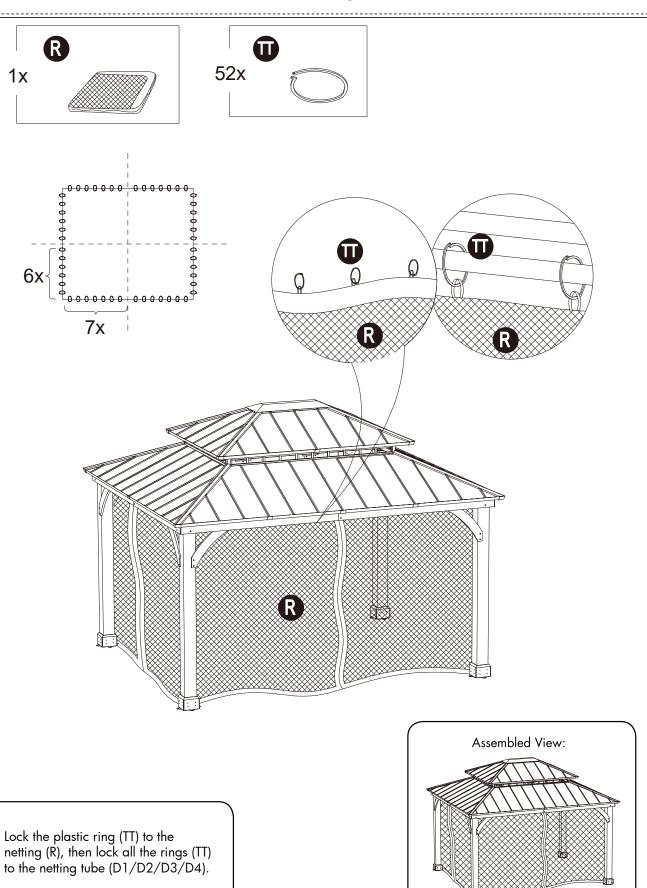

| Q2 | P000700764 | Big roof middle panel 1 | 4 |  |
|----|------------|-------------------------|---|--|
| Q3 | P000700483 | Big roof middle panel 2 | 4 |  |
| Q4 | P000700924 | Big roof small panel 1  | 4 |  |
| Q5 | P000700925 | Big roof small panel 2  | 4 |  |
| R  | P001200038 | Mosquito<br>netting     | 1 |  |