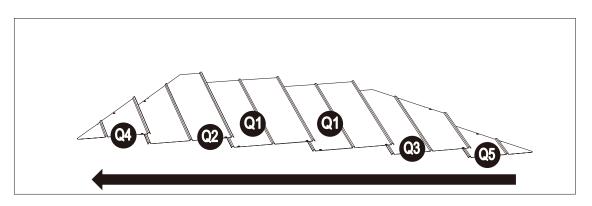

Place small roof panel (P1/P2/P3/P4/P5) in the order as shown.

Place the big roof panel (Q1/Q2/Q3/Q4/Q5) in the order as shown.