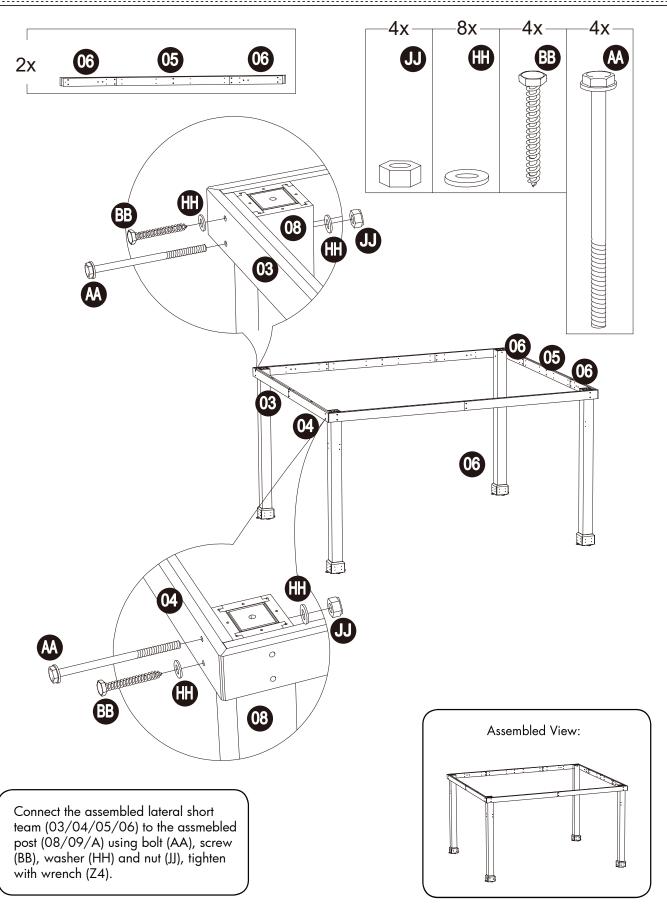

#### How many people needed for the installation work

Connect the assembled lateral long team (01/02) to the assmebled inner beam (05/07), assmebled lateral short team (03/04) to the assmebled inner beam (05/06) using screw (GG).