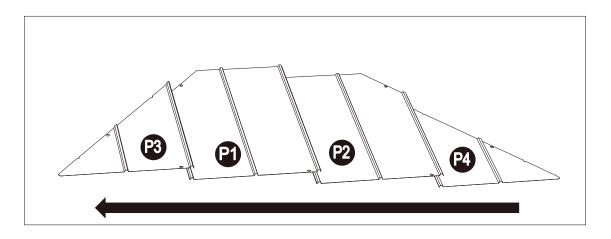

Place small roof panel (P1/P2/P3/P4/P5) in the order as shown.

Place the big roof panel (Q1/Q2/Q3/Q4/Q5) in the order as shown.