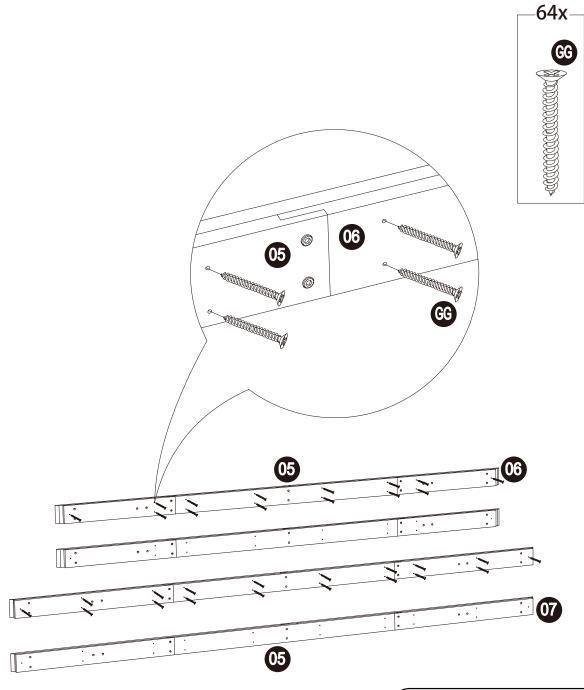

#### How many people needed for the installation work

Connect the assembled lateral long team (01/02) to the assmebled inner beam (05/07), assmebled lateral short team (03/04) to the assmebled inner beam (05/06) using screw (GG).