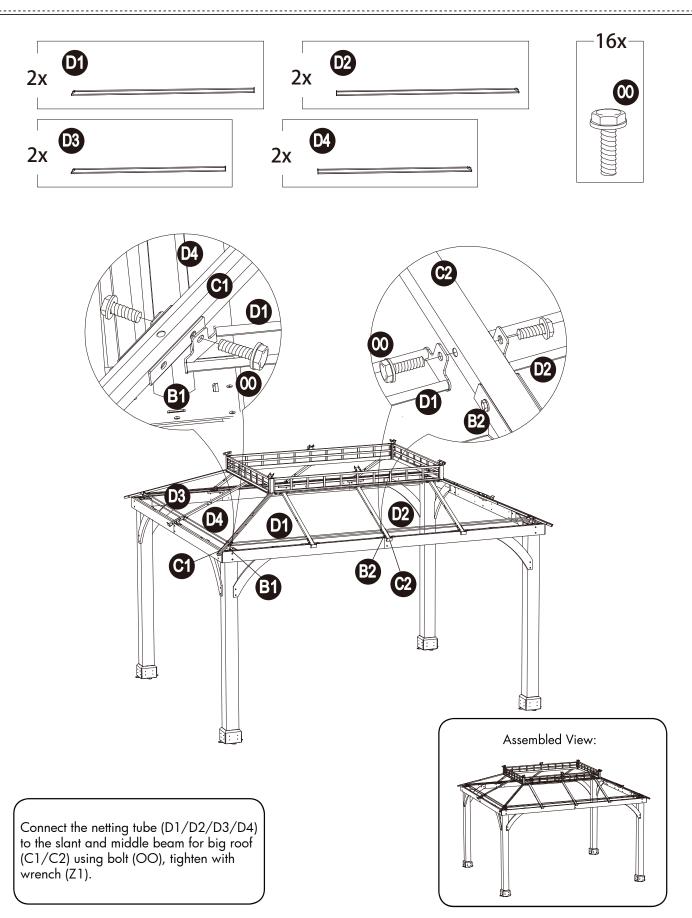

#### **PARTS LIST**

| Label | Part Number  | Description                           | Qty | Part Image |
|-------|--------------|---------------------------------------|-----|------------|
| 01    | P00040050602 | Lateral left<br>long beam             | 2   |            |
| 02    | P00040050702 | Lateral right<br>long beam            | 2   | :          |
| 03    | P00040050802 | Lateral left<br>short beam            | 2   |            |
| 04    | P00040050902 | Lateral right<br>short beam           | 2   | :          |
| 05    | P00040051002 | Inner long<br>beam                    | 4   |            |
| 06    | P00040051202 | Inner short beam<br>(Short side)      | 4   | <u> </u>   |
| 07    | P00040051102 | Inner short beam<br>(Long side)       | 4   | P: : : : : |
| 08    | P00020022702 | Post                                  | 4   |            |
| 09    | P00610008701 | Base cover                            | 16  | · · ·      |
| 28    | P00500032001 | Support bar 1                         | 4   |            |
| 29    | P00500032101 | Support bar 2                         | 4   |            |
| Α     | P000100414   | Base                                  | 4   |            |
| B1    | P000501539   | Big connector                         | 4   |            |
| B2    | P000501540   | Middle beam connector                 | 8   |            |
| В3    | P000501341   | Small<br>connector for<br>slant beam  | 4   | Por les    |
| B4    | P000500740   | Small<br>connector for<br>middle beam | 2   | 9990       |

|    | 1          | Cl . I                                       |   |          |
|----|------------|----------------------------------------------|---|----------|
| C1 | P000601855 | Slant beam<br>for big roof                   | 4 |          |
| C2 | P000601737 | Middle beam<br>for big roof                  | 8 |          |
| D1 | P005700783 | Long netting<br>tube 1                       | 2 |          |
| D2 | P005700784 | Long netting<br>tube 2                       | 2 |          |
| D3 | P005700785 | Short netting<br>tube 1                      | 2 | <u>e</u> |
| D4 | P005700786 | Short netting tube 2                         | 2 |          |
| E1 | P000501419 | Big roof frame<br>long side                  | 2 |          |
| E2 | P000501538 | Big roof frame short side                    | 2 |          |
| E3 | P000501418 | Big top connector                            | 4 | 0 0      |
| F  | P000500607 | Small connector for small roof               | 1 |          |
| G1 | P000601005 | Slant beam<br>for small roof                 | 4 |          |
| G2 | P000601006 | Middle beam<br>for small roof                | 2 |          |
| Н  | P005800001 | Hook                                         | 1 |          |
| 11 | P000601007 | Small beam 1                                 | 4 |          |
| 12 | P000601100 | Small beam 2                                 | 2 |          |
| J1 | P000601856 | Long beam                                    | 4 |          |
| J2 | P000601858 | Side beam                                    | 4 | 0        |
| J3 | P000601857 | Short beam                                   | 4 |          |
| K1 | P000601734 | Small Roof<br>Panel Flashing<br>(Long Side)1 | 2 |          |