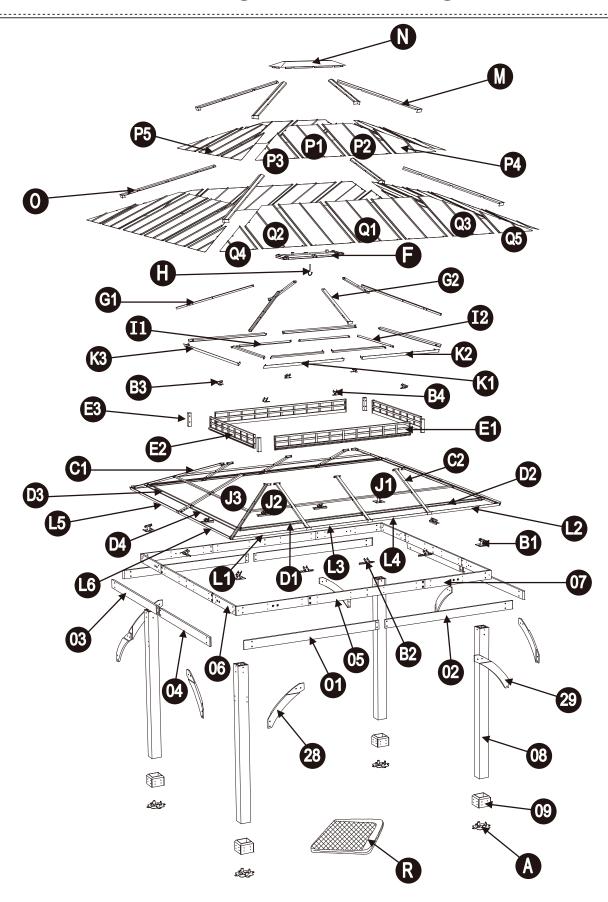

# **EXPLODED DRAWING**

#### **PARTS LIST**

| Label | Part Number  | Description                           | Qty | Part Image |
|-------|--------------|---------------------------------------|-----|------------|
| 01    | P00040050602 | Lateral left<br>long beam             | 2   |            |
| 02    | P00040050702 | Lateral right<br>long beam            | 2   | :          |
| 03    | P00040050802 | Lateral left<br>short beam            | 2   |            |
| 04    | P00040050902 | Lateral right<br>short beam           | 2   | :          |
| 05    | P00040051002 | Inner long<br>beam                    | 4   |            |
| 06    | P00040051202 | Inner short beam<br>(Short side)      | 4   | <u> </u>   |
| 07    | P00040051102 | Inner short beam<br>(Long side)       | 4   | P: : : : : |
| 08    | P00020022702 | Post                                  | 4   |            |
| 09    | P00610008701 | Base cover                            | 16  | · · ·      |
| 28    | P00500032001 | Support bar 1                         | 4   |            |
| 29    | P00500032101 | Support bar 2                         | 4   |            |
| Α     | P000100414   | Base                                  | 4   |            |
| B1    | P000501539   | Big connector                         | 4   |            |
| B2    | P000501540   | Middle beam connector                 | 8   |            |
| В3    | P000501341   | Small<br>connector for<br>slant beam  | 4   | Por les    |
| B4    | P000500740   | Small<br>connector for<br>middle beam | 2   | 9990       |

|    | 1          | Cl . I                                       |   |          |
|----|------------|----------------------------------------------|---|----------|
| C1 | P000601855 | Slant beam<br>for big roof                   | 4 |          |
| C2 | P000601737 | Middle beam<br>for big roof                  | 8 |          |
| D1 | P005700783 | Long netting<br>tube 1                       | 2 |          |
| D2 | P005700784 | Long netting<br>tube 2                       | 2 |          |
| D3 | P005700785 | Short netting<br>tube 1                      | 2 | <u>e</u> |
| D4 | P005700786 | Short netting tube 2                         | 2 |          |
| E1 | P000501419 | Big roof frame<br>long side                  | 2 |          |
| E2 | P000501538 | Big roof frame short side                    | 2 |          |
| E3 | P000501418 | Big top connector                            | 4 | 0 0      |
| F  | P000500607 | Small connector for small roof               | 1 |          |
| G1 | P000601005 | Slant beam<br>for small roof                 | 4 |          |
| G2 | P000601006 | Middle beam<br>for small roof                | 2 |          |
| Н  | P005800001 | Hook                                         | 1 |          |
| 11 | P000601007 | Small beam 1                                 | 4 |          |
| 12 | P000601100 | Small beam 2                                 | 2 |          |
| J1 | P000601856 | Long beam                                    | 4 |          |
| J2 | P000601858 | Side beam                                    | 4 | 0        |
| J3 | P000601857 | Short beam                                   | 4 |          |
| K1 | P000601734 | Small Roof<br>Panel Flashing<br>(Long Side)1 | 2 |          |

| K2 | P000601735 | Small Roof<br>Panel Flashing<br>(Long Side)2 | 2  | <u> </u> |
|----|------------|----------------------------------------------|----|----------|
| К3 | P000601736 | Small Roof<br>Panel Flashing<br>(Short Side) | 2  |          |
| L1 | P000601859 | Big Roof Panel<br>Flashing<br>(Long Side)1   | 2  |          |
| L2 | P000601860 | Big Roof Panel<br>Flashing<br>(Long Side)4   | 2  | <u> </u> |
| L3 | P000601901 | Big Roof Panel<br>Flashing<br>(Long Side)2   | 2  | <u> </u> |
| L4 | P000601902 | Big Roof Panel<br>Flashing<br>(Long Side)3   | 2  |          |
| L5 | P000601903 | Big Roof Panel<br>Flashing<br>(Short Side)1  | 2  |          |
| L6 | P000601904 | Big Roof Panel<br>Flashing<br>(Short Side)2  | 2  | <b>├</b> |
| М  | P000800240 | Small roof<br>sloping beam<br>cover plate    | 4  |          |
| N  | P000900150 | Small top cover                              | 1  |          |
| 0  | P000800287 | Big roof sloping<br>beam cover<br>plate      | 4  |          |
| P1 | P000700758 | Small roof<br>long panel<br>(left)           | 2  |          |
| P2 | P000700759 | Small roof<br>long panel<br>(right)          | 2  |          |
| Р3 | P000700760 | Small roof short<br>panel (left)             | 4  |          |
| P4 | P000700761 | Small roof short<br>panel (right)            | 4  |          |
| P5 | P000700762 | Small roof<br>middle panel                   | 2  |          |
| Q1 | P000700763 | Big roof big panel                           | 10 |          |

| Q2 | P000700764 | Big roof middle panel 1 | 4 |  |
|----|------------|-------------------------|---|--|
| Q3 | P000700483 | Big roof middle panel 2 | 4 |  |
| Q4 | P000700924 | Big roof small panel 1  | 4 |  |
| Q5 | P000700925 | Big roof small panel 2  | 4 |  |
| R  | P001200038 | Mosquito<br>netting     | 1 |  |