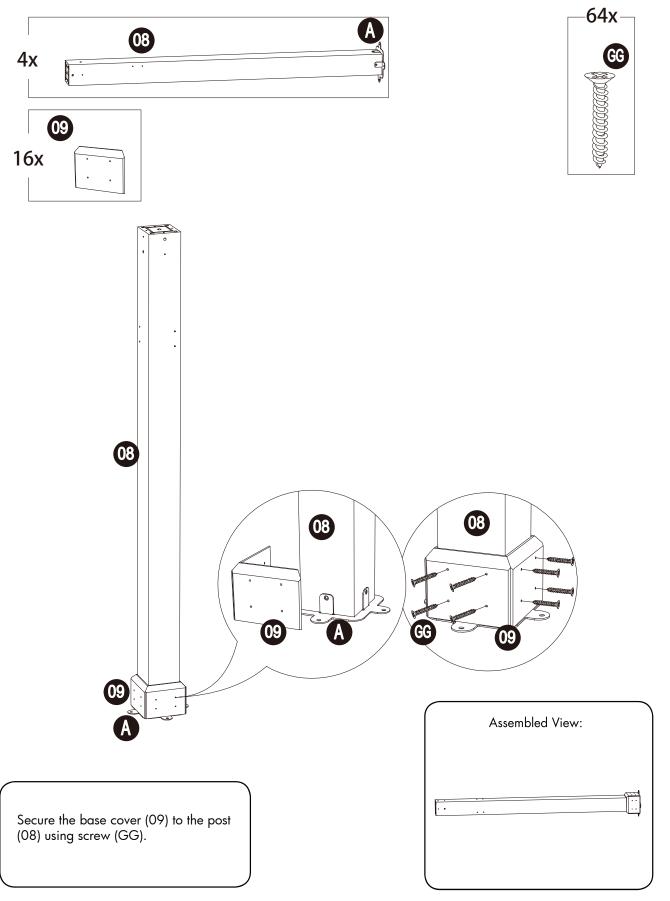

#### **PARTS LIST**

| Label | Part Number  | Description                           | Qty | Part Image |
|-------|--------------|---------------------------------------|-----|------------|
| 01    | P00040050602 | Lateral left<br>long beam             | 2   |            |
| 02    | P00040050702 | Lateral right<br>long beam            | 2   | :          |
| 03    | P00040050802 | Lateral left<br>short beam            | 2   |            |
| 04    | P00040050902 | Lateral right<br>short beam           | 2   | :          |
| 05    | P00040051002 | Inner long<br>beam                    | 4   |            |
| 06    | P00040051202 | Inner short beam<br>(Short side)      | 4   | <u> </u>   |
| 07    | P00040051102 | Inner short beam<br>(Long side)       | 4   | P: : : : : |
| 08    | P00020022702 | Post                                  | 4   |            |
| 09    | P00610008701 | Base cover                            | 16  | · · ·      |
| 28    | P00500032001 | Support bar 1                         | 4   |            |
| 29    | P00500032101 | Support bar 2                         | 4   |            |
| Α     | P000100414   | Base                                  | 4   |            |
| B1    | P000501539   | Big connector                         | 4   |            |
| B2    | P000501540   | Middle beam connector                 | 8   |            |
| В3    | P000501341   | Small<br>connector for<br>slant beam  | 4   | Por les    |
| B4    | P000500740   | Small<br>connector for<br>middle beam | 2   | 9990       |