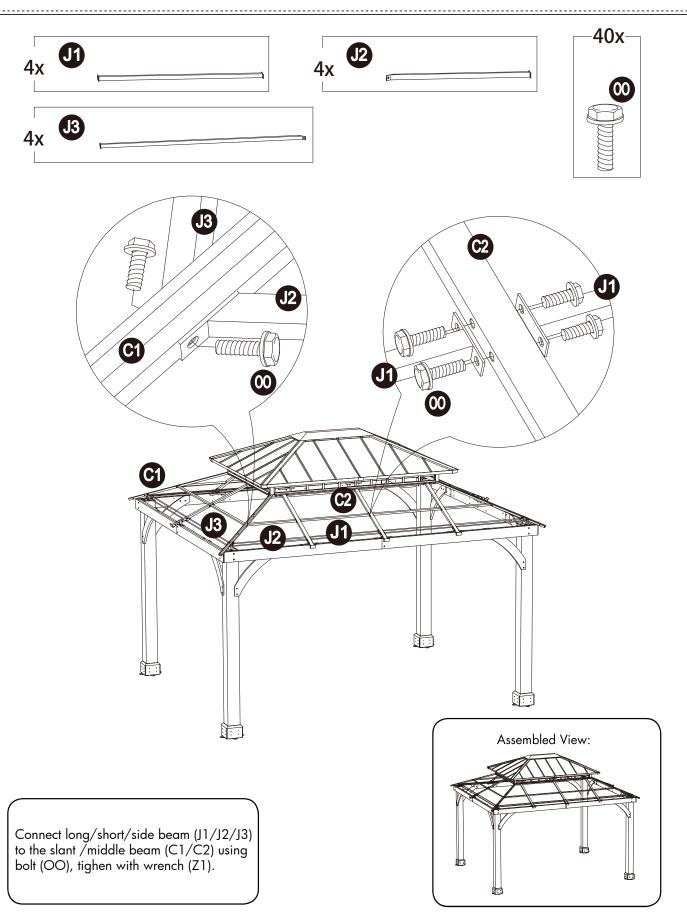

#### How many people needed for the installation work

Connect the assembled lateral long team (01/02) to the assmebled inner beam (05/07), assmebled lateral short team (03/04) to the assmebled inner beam (05/06) using screw (GG).