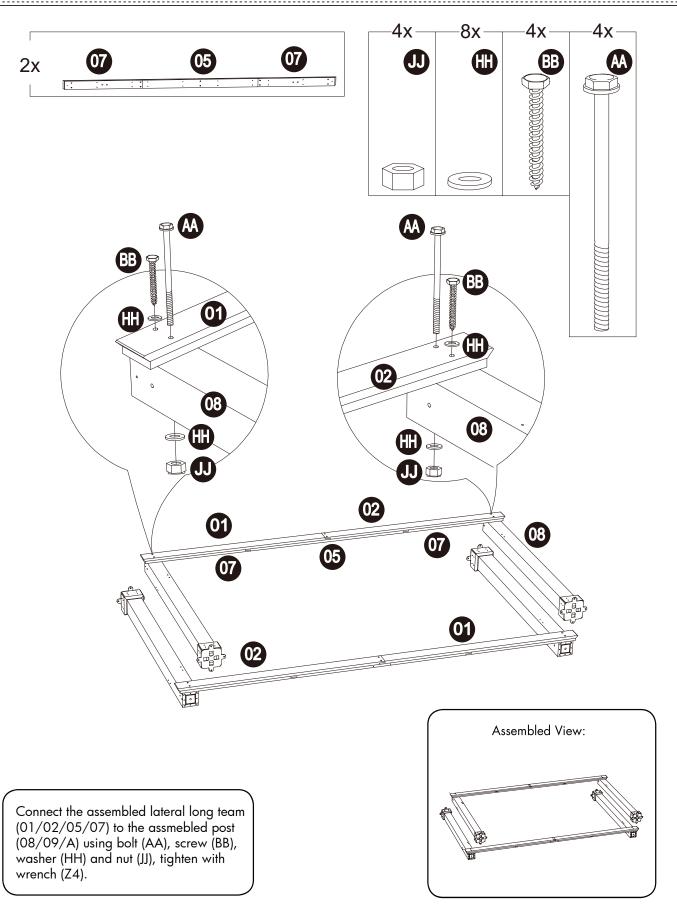

#### How many people needed for the installation work

Connect the assembled lateral long team (01/02) to the assmebled inner beam (05/07), assmebled lateral short team (03/04) to the assmebled inner beam (05/06) using screw (GG).