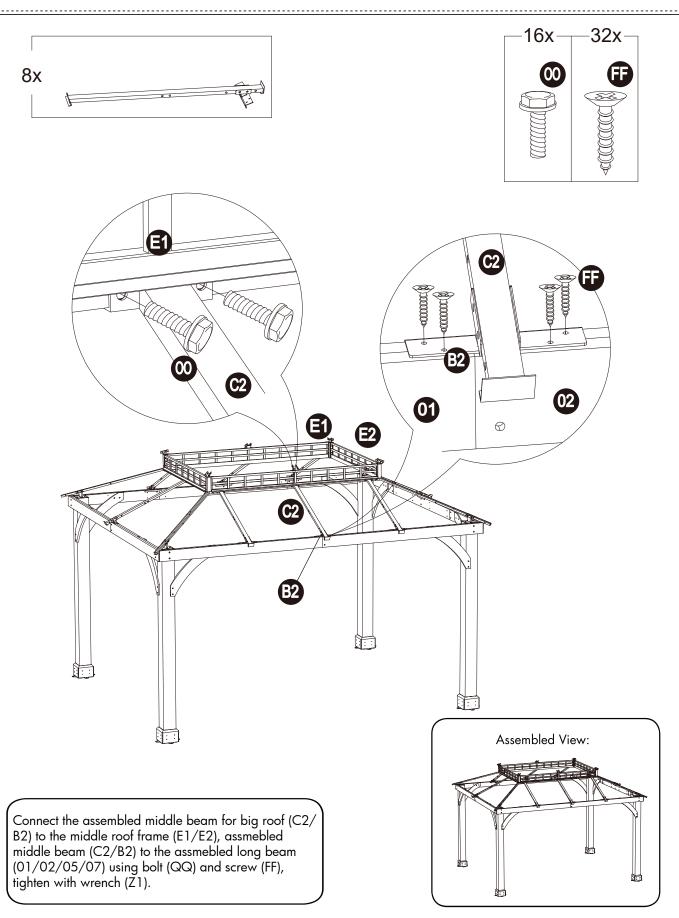

010015 | Wrench M10         | 2   | 0  |  |

#### **HELPFUL HINTS**

- Tools needed and not included:
- How many people needed forthe installation work
- Estimate assemble time: 150-180 minutes



#### How many people needed for the installation work













Connect the assembled lateral long team (01/02) to the assmebled inner beam (05/07), assmebled lateral short team (03/04) to the assmebled inner beam (05/06) using screw (GG).















Connect the big roof frame long side (E1) to the big roof frame short side (E2) with big top connector (E3) using bolt (OO), tighten with wrench (Z1).











Connect the small connector for slant beam (B3) and the small connector for middle beam (B4) to the assembled big roof frame (E1/E2) using bolt (OO), tighten with wrench (Z1).

























Place small roof panel (P1/P2/P3/P4/P5) in the order as shown.

















Place the big roof panel (Q1/Q2/Q3/Q4/Q5) in the order as shown.