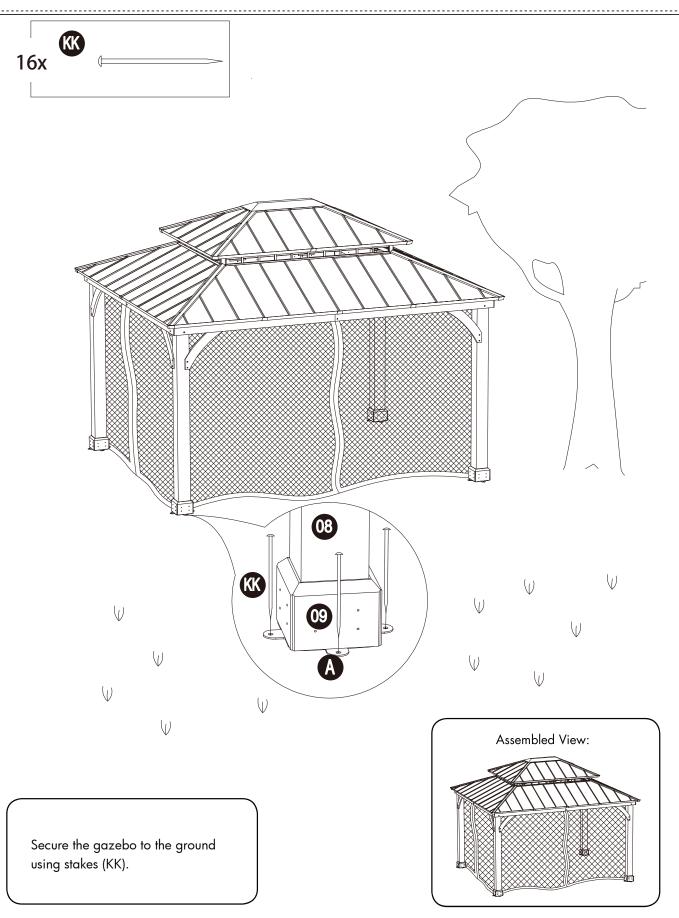

#### **WARNINGS:**

- Install the gazebo on level ground. Stakes are provided to secure the gazebo to the ground.
- Do not assemble the gazebo on sandy, muddy or loose soil, as stakes do not have enough anchorage in these types of soil.
- If you wish to secure the gazebo to a wood deck or concrete surface, use anchors suited to these surfaces.
- Snow must be cleared off regularly during snowy days. Remove the snow at the roof top when it is thicker than 2 inches. In order to avoid damage, use a plastic snow rake to remove excessive snow and ice buildup from roof and keep away from falling debris.
- Any assembly or maintenance of the product must be carried out by adults only.
- Please check your state and local regulations prior to purchasing. Some jurisdictions may require permits for installation and use. Some special procedures may be valid in your area.
- If any scratch paint, please touch up to prevent rusting
- For outdoor use only.