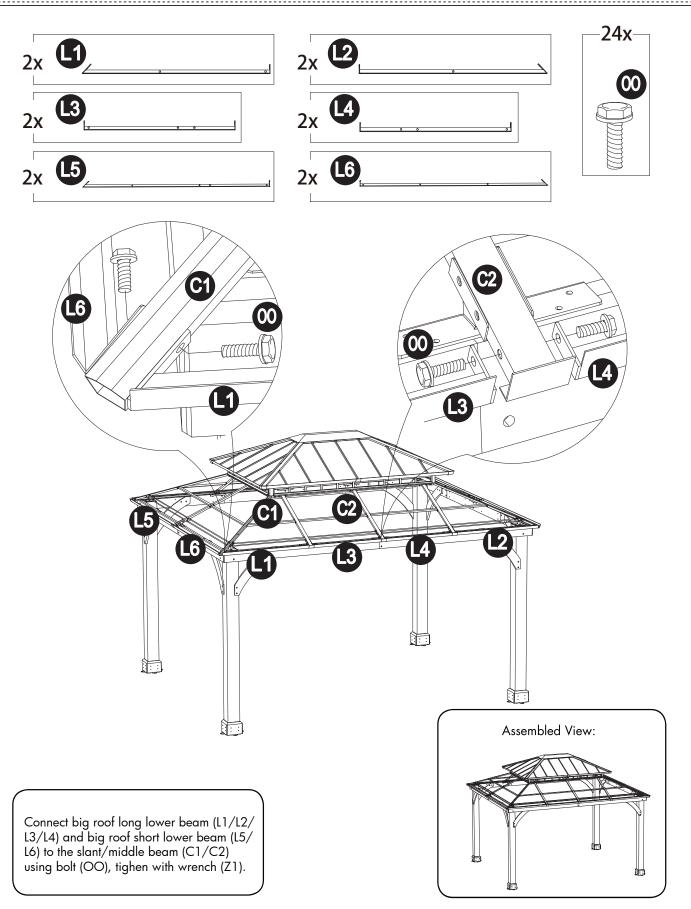

#### How many people needed for the installation work

Connect the assembled lateral long team (01/02) to the assmebled inner beam (05/07), assmebled lateral short team (03/04) to the assmebled inner beam (05/06) using screw (GG).

Connect the big roof frame long side (E1) to the big roof frame short side (E2) with big top connector (E3) using bolt (OO), tighten with wrench (Z1).

Connect the small connector for slant beam (B3) and the small connector for middle beam (B4) to the assembled big roof frame (E1/E2) using bolt (OO), tighten with wrench (Z1).