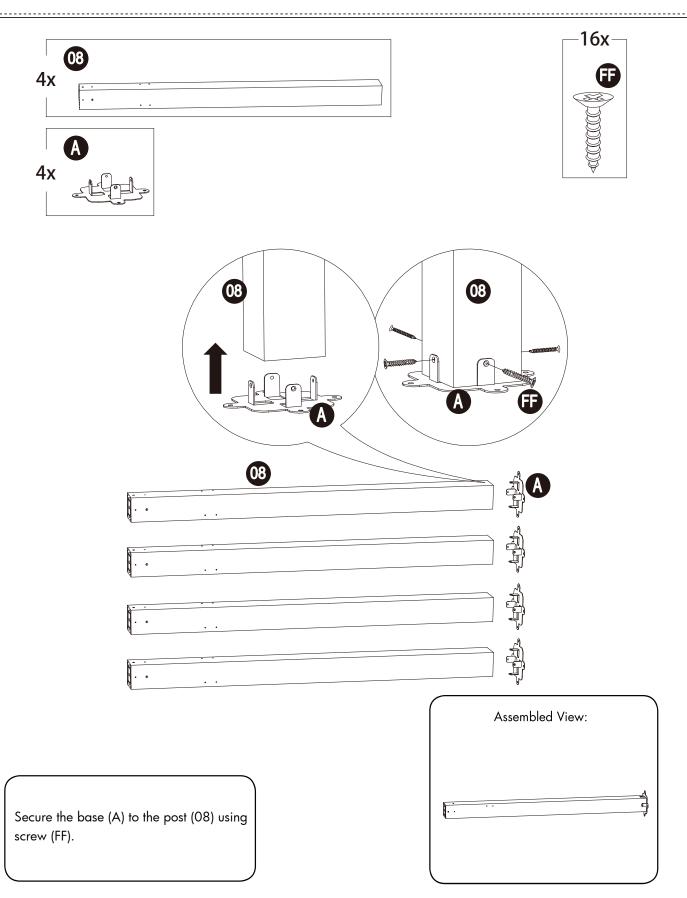

#### **PARTS LIST**

| Label | Part Number  | Description                           | Qty | Part Image |
|-------|--------------|---------------------------------------|-----|------------|
| 01    | P00040050602 | Lateral left<br>long beam             | 2   |            |
| 02    | P00040050702 | Lateral right<br>long beam            | 2   | :          |
| 03    | P00040050802 | Lateral left<br>short beam            | 2   |            |
| 04    | P00040050902 | Lateral right<br>short beam           | 2   | :          |
| 05    | P00040051002 | Inner long<br>beam                    | 4   |            |
| 06    | P00040051202 | Inner short beam<br>(Short side)      | 4   | <u> </u>   |
| 07    | P00040051102 | Inner short beam<br>(Long side)       | 4   | P: : : : : |
| 08    | P00020022702 | Post                                  | 4   |            |
| 09    | P00610008701 | Base cover                            | 16  | · · ·      |
| 28    | P00500032001 | Support bar 1                         | 4   |            |
| 29    | P00500032101 | Support bar 2                         | 4   |            |
| Α     | P000100414   | Base                                  | 4   |            |
| B1    | P000501539   | Big connector                         | 4   |            |
| B2    | P000501540   | Middle beam connector                 | 8   |            |
| В3    | P000501341   | Small<br>connector for<br>slant beam  | 4   | Por les    |
| B4    | P000500740   | Small<br>connector for<br>middle beam | 2   | 9990       |