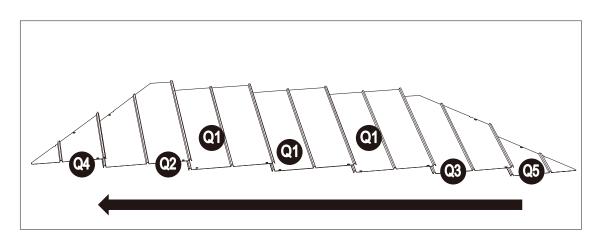

Place small roof panel (P1/P2/P3/P4/P5) in the order as shown.

Place the big roof panel (Q1/Q2/Q3/Q4/Q5) in the order as shown.