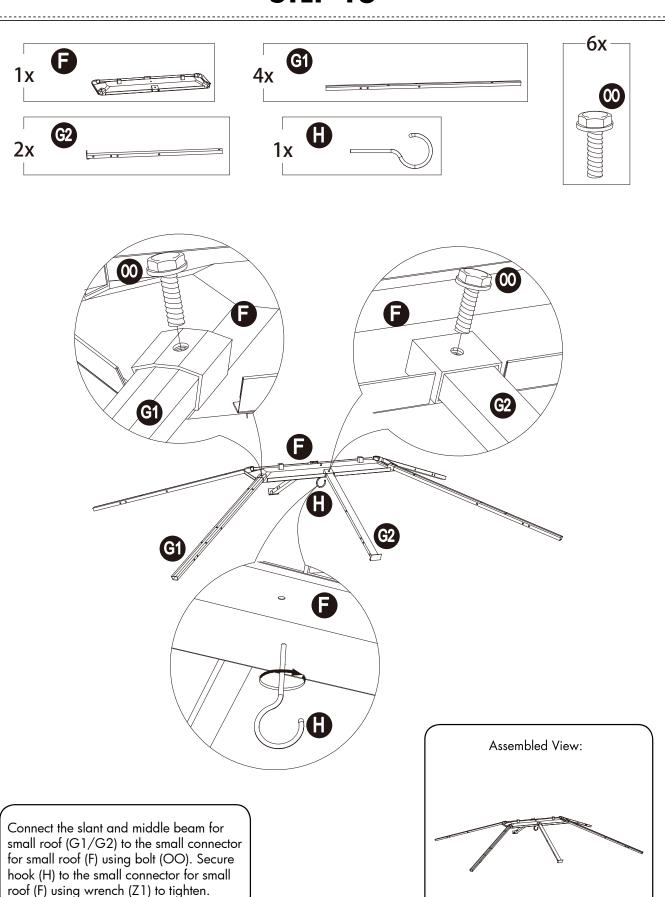

|    | 1          | Cl . I                                       |   |          |
|----|------------|----------------------------------------------|---|----------|
| C1 | P000601855 | Slant beam<br>for big roof                   | 4 |          |
| C2 | P000601737 | Middle beam<br>for big roof                  | 8 |          |
| D1 | P005700783 | Long netting<br>tube 1                       | 2 |          |
| D2 | P005700784 | Long netting<br>tube 2                       | 2 |          |
| D3 | P005700785 | Short netting<br>tube 1                      | 2 | <u>e</u> |
| D4 | P005700786 | Short netting tube 2                         | 2 |          |
| E1 | P000501419 | Big roof frame<br>long side                  | 2 |          |
| E2 | P000501538 | Big roof frame short side                    | 2 |          |
| E3 | P000501418 | Big top connector                            | 4 | 0 0      |
| F  | P000500607 | Small connector for small roof               | 1 |          |
| G1 | P000601005 | Slant beam<br>for small roof                 | 4 |          |
| G2 | P000601006 | Middle beam<br>for small roof                | 2 |          |
| Н  | P005800001 | Hook                                         | 1 |          |
| 11 | P000601007 | Small beam 1                                 | 4 |          |
| 12 | P000601100 | Small beam 2                                 | 2 |          |
| J1 | P000601856 | Long beam                                    | 4 |          |
| J2 | P000601858 | Side beam                                    | 4 | 0        |
| J3 | P000601857 | Short beam                                   | 4 |          |
| K1 | P000601734 | Small Roof<br>Panel Flashing<br>(Long Side)1 | 2 |          |