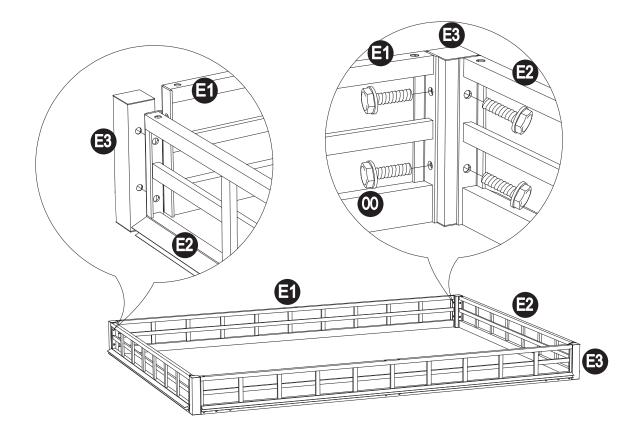

Connect the big roof frame long side (E1) to the big roof frame short side (E2) with big top connector (E3) using bolt (OO), tighten with wrench (Z1).

Connect the small connector for slant beam (B3) and the small connector for middle beam (B4) to the assembled big roof frame (E1/E2) using bolt (OO), tighten with wrench (Z1).