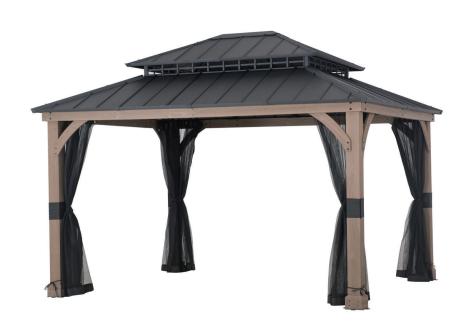

#### **ASSEMBLY INSTRUCTIONS**

ITEM#: A102013107/A102013107B1/A102013107B2 SKU#: 810545280/810545401/810545402

# **AUTUMN COVE 10X12** HARDTOP WOOD GAZEBO

#### **GENERAL BEST PRACTICES FOR ASSEMBLY:**

- Please read and understand this entire manual before attempting to assemble or install the product.
- Before beginning assembly of product, make sure all parts are present. Compare parts with package contents list and hardware contents list. If any part is missing or damaged, do not attempt to assemble the product.
- The assembled gazebo should be located at least 6 feet from any obstruction such as fence, garage, house, overhanging branches, laundry lines or electrical wires.
- Some parts may contain sharp edges. Wear protective gloves if necessary, during assembly.
- This unit is he