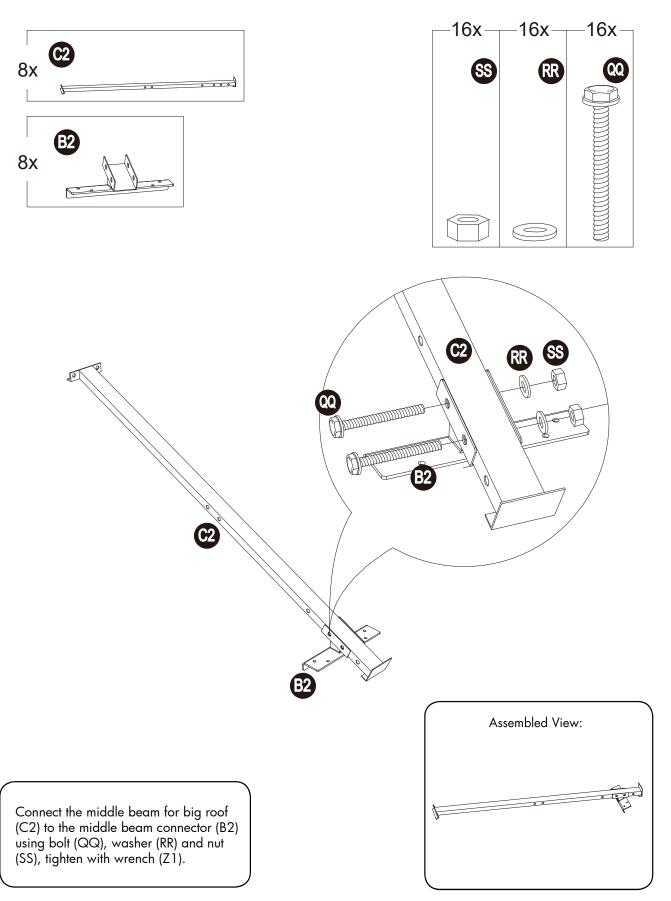

90010015 | Wrench M10         | 2   | 0  |  |

#### **HELPFUL HINTS**

- Tools needed and not included:
- How many people needed forthe installation work
- Estimate assemble time: 150-180 minutes



#### How many people needed for the installation work













Connect the assembled lateral long team (01/02) to the assmebled inner beam (05/07), assmebled lateral short team (03/04) to the assmebled inner beam (05/06) using screw (GG).















Connect the big roof frame long side (E1) to the big roof frame short side (E2) with big top connector (E3) using bolt (OO), tighten with wrench (Z1).











Connect the small connector for slant beam (B3) and the small connector for middle beam (B4) to the assembled big roof frame (E1/E2) using bolt (OO), tighten with wrench (Z1).

























Place small roof panel (P1/P2/P3/P4/P5) in the order as shown.

















Place the big roof panel (Q1/Q2/Q3/Q4/Q5) in the order as shown.