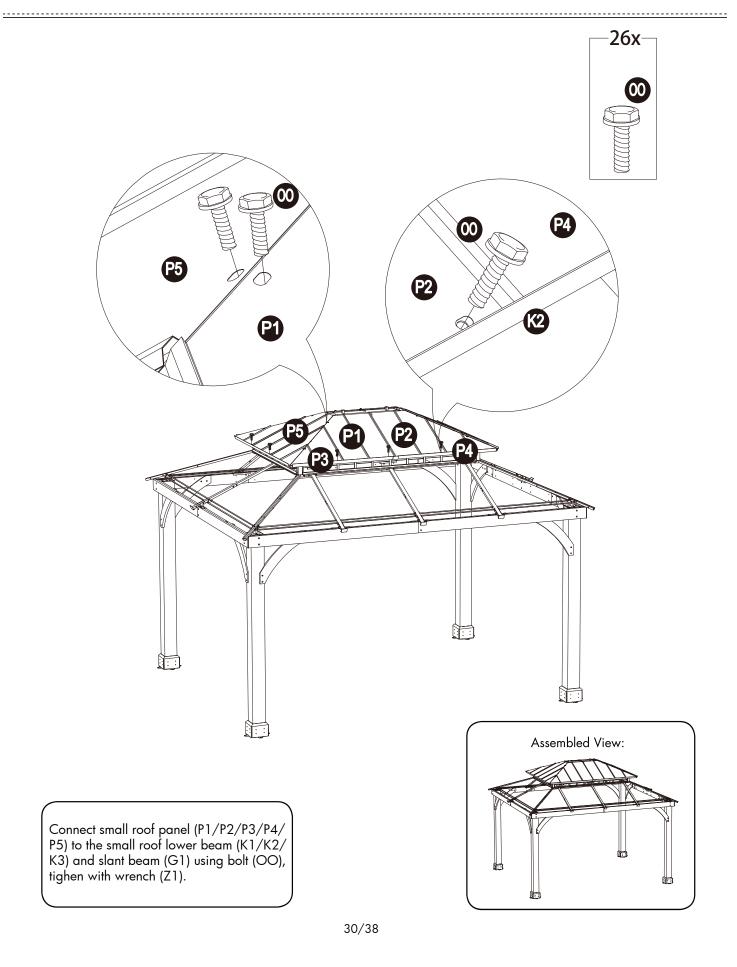

Place small roof panel (P1/P2/P3/P4/P5) in the order as shown.

Place the big roof panel (Q1/Q2/Q3/Q4/Q5) in the order as shown.