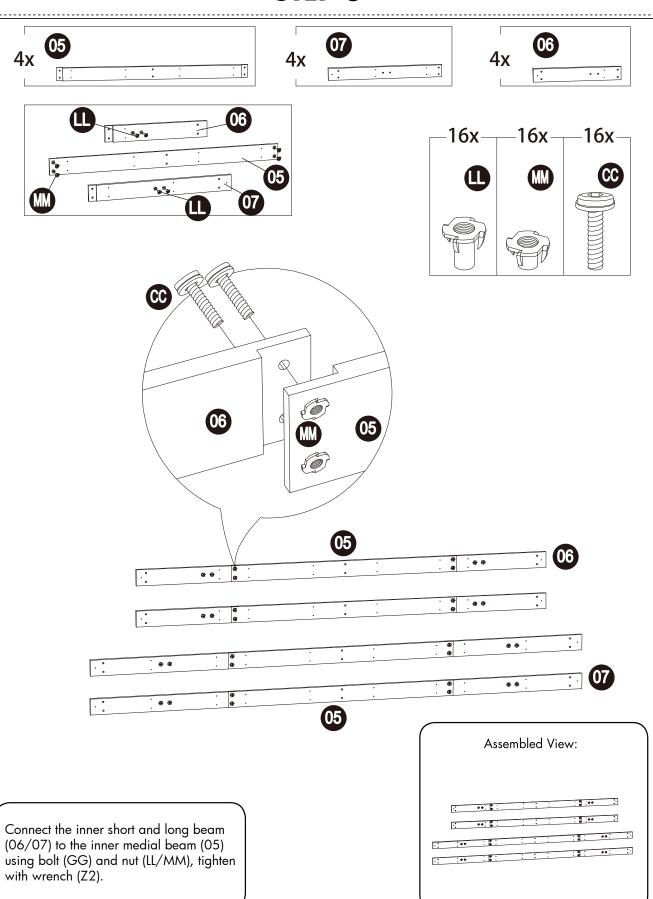

#### **PARTS LIST**

| Label | Part Number  | Description                           | Qty | Part Image |
|-------|--------------|---------------------------------------|-----|------------|
| 01    | P00040050602 | Lateral left<br>long beam             | 2   |            |
| 02    | P00040050702 | Lateral right<br>long beam            | 2   | :          |
| 03    | P00040050802 | Lateral left<br>short beam            | 2   |            |
| 04    | P00040050902 | Lateral right<br>short beam           | 2   | :          |
| 05    | P00040051002 | Inner long<br>beam                    | 4   |            |
| 06    | P00040051202 | Inner short beam<br>(Short side)      | 4   | <u> </u>   |
| 07    | P00040051102 | Inner short beam<br>(Long side)       | 4   | P: : : : : |
| 08    | P00020022702 | Post                                  | 4   |            |
| 09    | P00610008701 | Base cover                            | 16  | · · ·      |
| 28    | P00500032001 | Support bar 1                         | 4   |            |
| 29    | P00500032101 | Support bar 2                         | 4   |            |
| Α     | P000100414   | Base                                  | 4   |            |
| B1    | P000501539   | Big connector                         | 4   |            |
| B2    | P000501540   | Middle beam connector                 | 8   |            |
| В3    | P000501341   | Small<br>connector for<br>slant beam  | 4   | Por les    |
| B4    | P000500740   | Small<br>connector for<br>middle beam | 2   | 9990       |