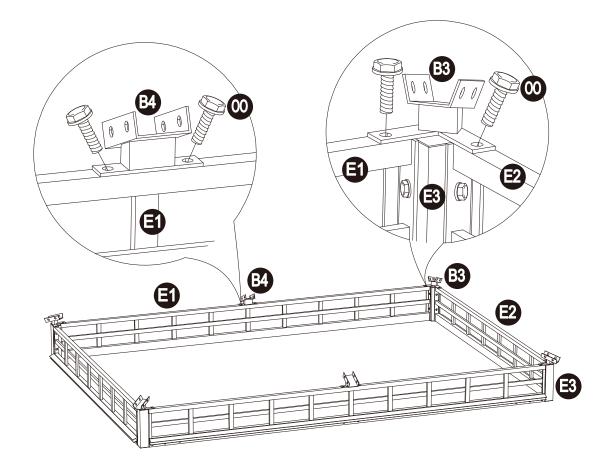

Connect the big roof frame long side (E1) to the big roof frame short side (E2) with big top connector (E3) using bolt (OO), tighten with wrench (Z1).

Connect the small connector for slant beam (B3) and the small connector for middle beam (B4) to the assembled big roof frame (E1/E2) using bolt (OO), tighten with wrench (Z1).