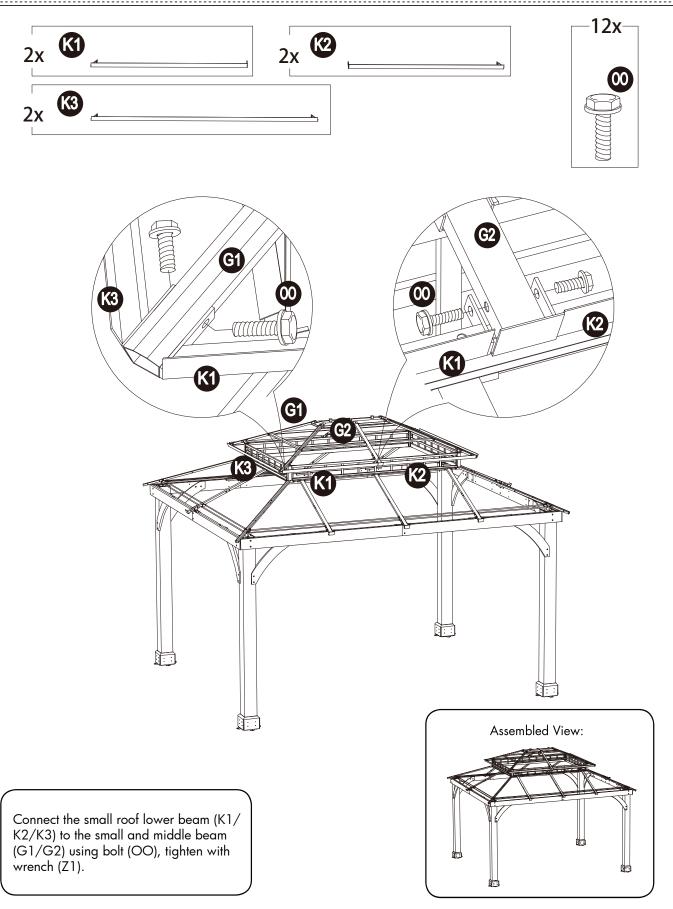

Connect the big roof frame long side (E1) to the big roof frame short side (E2) with big top connector (E3) using bolt (OO), tighten with wrench (Z1).

Connect the small connector for slant beam (B3) and the small connector for middle beam (B4) to the assembled big roof frame (E1/E2) using bolt (OO), tighten with wrench (Z1).