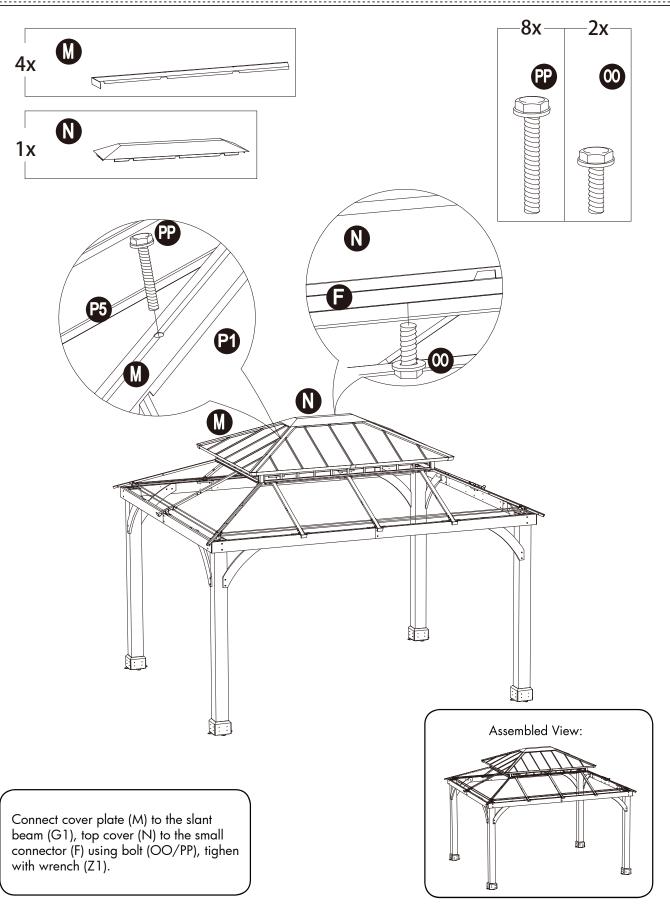

Connect the big roof frame long side (E1) to the big roof frame short side (E2) with big top connector (E3) using bolt (OO), tighten with wrench (Z1).

Connect the small connector for slant beam (B3) and the small connector for middle beam (B4) to the assembled big roof frame (E1/E2) using bolt (OO), tighten with wrench (Z1).